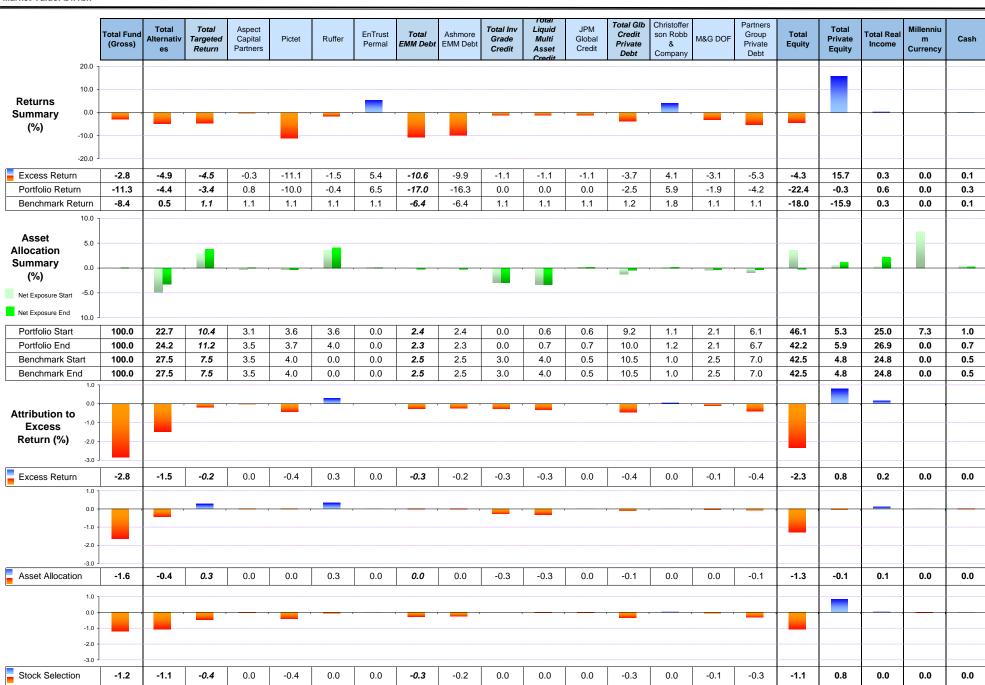

The Returns Summary details the Portfolio, Benchmark and Excess Returns. The Excess Returns are plotted. The Asset Allocation Summary details the weights held by the portfolio and benchmark in each asset class/manager. The green plots are the over/underweight exposures of the Fund (v Fund benchmark) at the beginning and end of the period. The Astribution to Excess Return, identifies how each asset class/manager has contributed to the overall excess return of the Total Fund. It is broken down into Asset Allocation (how successful the decision to over/underweight each asset class was) and then into Stock Selection (how well each manager/s decisions have performed). The Asset Allocation plus the Stock Selection excess returns are all additive and equal the Total Excess Return of the Fund.

# Attribution to Total Alternative Fund Excess Return Analysis Leicestershire County Council Pension Fund for Quarter Ended 31st March 2020