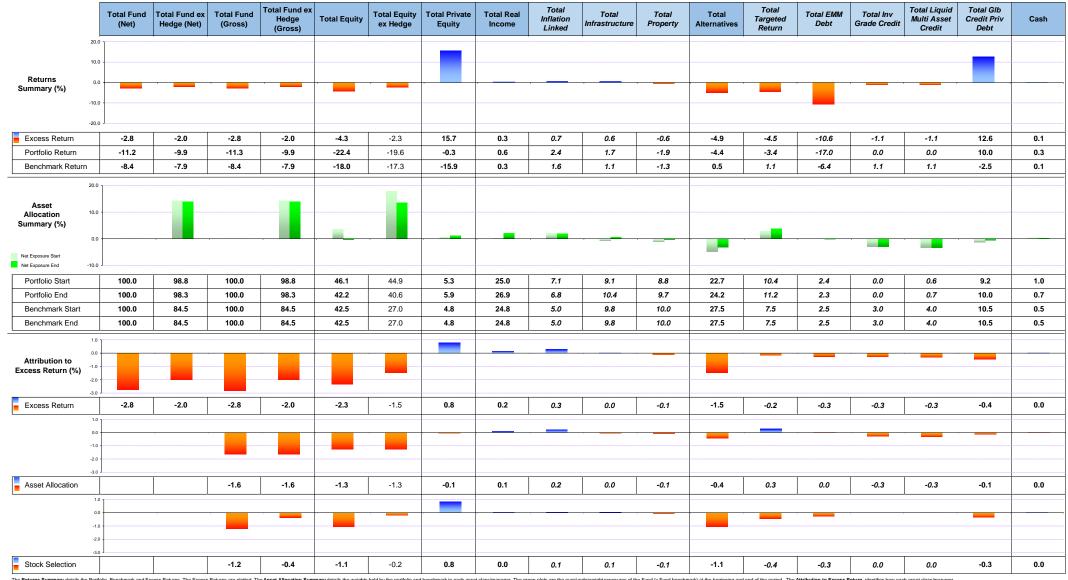

# Attribution to Total Equity Fund Excess Return Analysis Leicestershire County Council Pension Fund for Quarter Ended 31st March 2020

The Returns Summary details the Portfolio, Benchmark and Excess Returns. The Excess Returns are plotted. The Asset Allocation Summary details the weights held by the portfolio and benchmark in each asset class/manager. The green plots are the over/underweight exposures of the Fund (v Fund benchmark) at the beginning and end of the period. The Astribution to Excess Return, identifies how each asset class/manager has contributed to the overall excess return of the Total Fund. It is broken down into Asset Allocation (how successful the decision to over/underweight each asset class was) and then into Stock Selection (how well each manager/s decisions have performed). The Asset Allocation plus the Stock Selection excess returns are all additive and equal the Total Excess Return of the Fund.