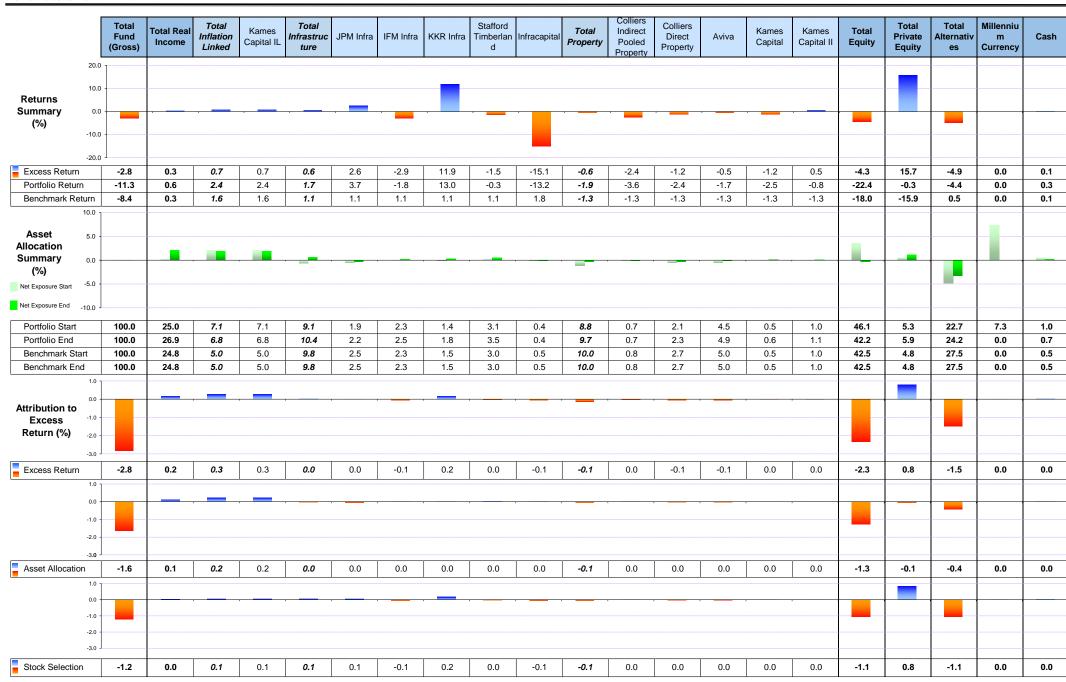

The Returns Summary details the Portfolio, Benchmark and Excess Returns. The Excess Returns are plotted. The Asset Allocation Summary details the weights held by the portfolio and benchmark in each asset class/manager. The green plots are the over/underweight exposures of the Fund (v Fund benchmark) at the beginning and end of the period. The Astribution to Excess Return, identifies how each asset class/manager has contributed to the overall excess return of the Total Fund. It is broken down into Asset Allocation (how successful the decision to over/underweight each asset class was) and then into Stock Selection (how well each manager/s decisions have performed). The Asset Allocation plus the Stock Selection excess returns are all additive and equal the Total Excess Return of the Fund.