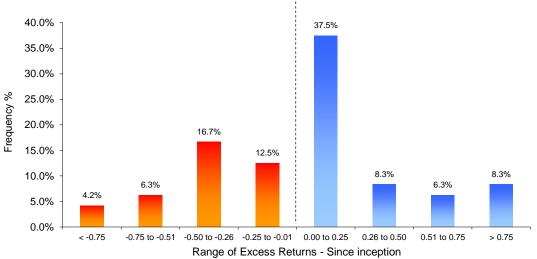

### **Excess Return Consistency Analysis**

Ex-Post Active Risk measures the volatility of the actual excess returns achieved by the Portfolio/Fund.

Excess Return Consistency Analysis measures the frequency of the Portfolio/Fund's outperformance (Blue) and underperformance (Red) versus its benchmark, calcula ted using monthly (or quarterly if indicated) returns since inception.