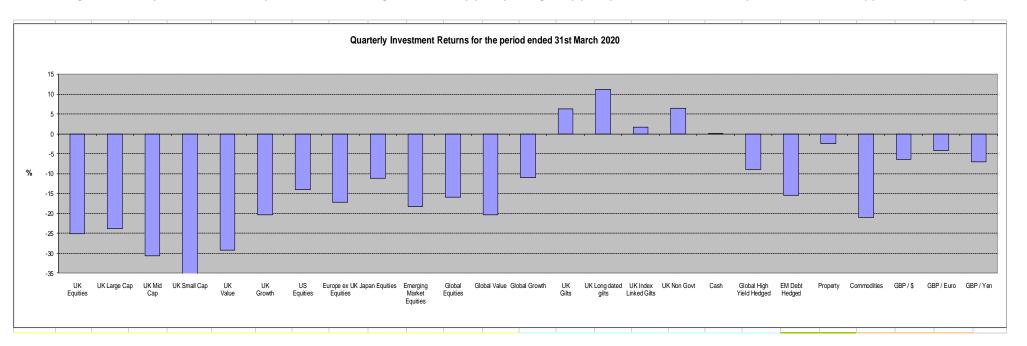

### Portfolio Evaluation Ltd Market Commentary Q1 2020 (Sterling)

Over the last few years we have commented on rising equity markets and positive asset class returns despite a slowing of global economic growth. Unfortunately the end of February 2020, despite new equity market highs early on, saw a 'black swan' event due to the global spread of coronavirus from China to the rest of the world resulting in havoc in investment markets towards the end of February and much of March. In equity markets nobody escaped. Global equities had their fastest decline ever and the cash market for riskier bonds, like in 2008, became illiquid. The oil price reached new lows and property companies were confronted with both rising financing costs and falling revenues as customers defaulted on paying rent. Even 'safe' government bonds initially only offered limited protection due to the dash for US cash and gold. It was only after both governments and central banks launched monetary and budgetary programs to protect companies and employees did some calm return to the markets and bank yields settled down and equity markets recovered a significant part of the negative returns. However lockdowns are impacting local economies hard as factory output and consumer demand falls due to concerns over jobs and the 'marketplace' not being open. The leisure sector will be impacted throughout 2020 as it will probably be the last are to be released from lockdown. Looking forwards market commentators are cautious as we are dependent on central banks and government policies and their support of health systems.

Specialists in Investment Risk and Return Evaluation

In terms of performance Japan was the best performing equity market. The UK equity market appears particularly hard hit but this is partly due to sterling weakness increasing non UK equity returns. Typically in market crashes we expect value stocks to outperform growth stocks but that has not been the case this time. The energy sector was the worst performer, due to the persistent drop in the oil price. Financials, facing a jump in non-performing loans and dividend payment cancellations plus commodity and property stocks were also bad performers. On the other hand, the healthcare sector and consumer staples, two key industries in this crisis, outperformed. Technology also did well; this sector is cash-rich and may benefit from structural trends enhanced by the current crisis.

Risk within asset classes and multi asset class portfolios will have increased as the risk levels between asset classes has increased as market risk has more than doubled and correlations between asset classes have increased. This is not unusual in these types of circumstances. However we would expect a decrease in volatility and correlations over the next six months as markets and the world stabilises.