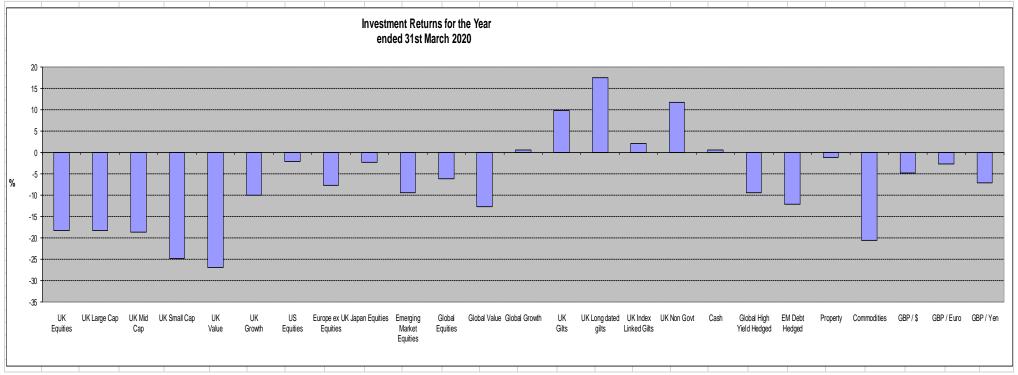

Specialists in Investment Risk and Return Evaluation

In terms of performance Japan was the best performing equity market. The UK equity market appears particularly hard hit but this is partly due to sterling weakness increasing non UK equity returns. Typically in market crashes we expect value stocks to outperform growth stocks but that has not been the case this time. The energy sector was the worst performer, due to the persistent drop in the oil price. Financials, facing a jump in non-performing loans and dividend payment cancellations plus commodity and property stocks were also bad performers. On the other hand, the healthcare sector and consumer staples, two key industries in this crisis, outperformed. Technology also did well; this sector is cash-rich and may benefit from structural trends enhanced by the current crisis.

Risk within asset classes and multi asset class portfolios will have increased as the risk levels between asset classes has increased as market risk has more than doubled and correlations between asset classes have increased. This is not unusual in these types of circumstances. However we would expect a decrease in volatility and correlations over the next six months as markets and the world stabilises.