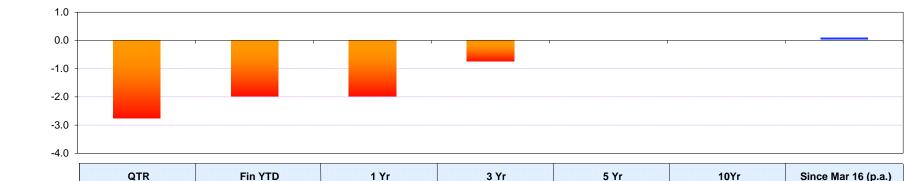

#### **Excess Return Analysis (%)**

|                  | QTR   | Fin YTD | 1 Yr | 3 Yr | 5 Yr | 10Yr | Since Mar 16 (p.a.) |
|------------------|-------|---------|------|------|------|------|---------------------|
| Excess Return    | -2.8  | -2.0    | -2.0 | -0.7 |      |      | 0.1                 |
| Portfolio Return | -11.2 | -4.3    | -4.3 | 1.8  |      |      | 6.5                 |
| Benchmark Return | -8.4  | -2.3    | -2.3 | 2.5  |      |      | 6.4                 |

All returns for periods in excess of 1 year are annualised. The portfolio return is net.