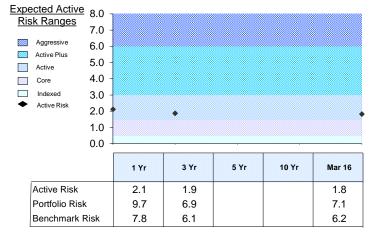

#### **Ex-Post Active Risk Analysis (%)**

Risk within asset classes and multi asset class portfolios will have increased as the risk levels between asset classes has increased as market risk has more than doubled and correlations between asset classes have increased. This is not unusual in these types of circumstances. However we would expect a decrease in volatility and correlations over the next six months as markets and the world stabilises.